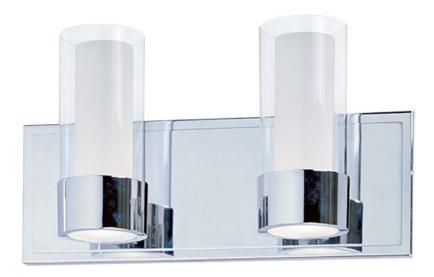

## PRODUCT DESCRIPTION

The Silo collection makes artful use of thin-profile rectangular tubing with a mirror-like Polished Chrome finish for a clean, contemporary look. A subtle Frost on the underside of the two cylindrical glass shades adds softness to the sleek lines, while the bright Xenon lamps are cleverly concealed in the cast metal ring allowing ample light to cast both upwards and downwards without glare.Â