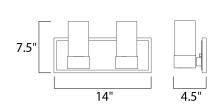

# **MEASUREMENTS**

DIMENSION : 14" W x 7.5" H x 4.5" Ext **BACK PLATE** : 13.98" W x 5" H

HANGING WEIGHT : 4.84 lb

LAMPING

INPUT VOLTAGE : 120V **LUMENS** : 180 Rated

**BULB** : 2 x 2W LED G9, 4W Total

**BULB INCLUDED** : (Included) DIMMABLE : Yes COLOR\_TEMP : 3000K LIGHTING\_DIRECTION: Up/Down